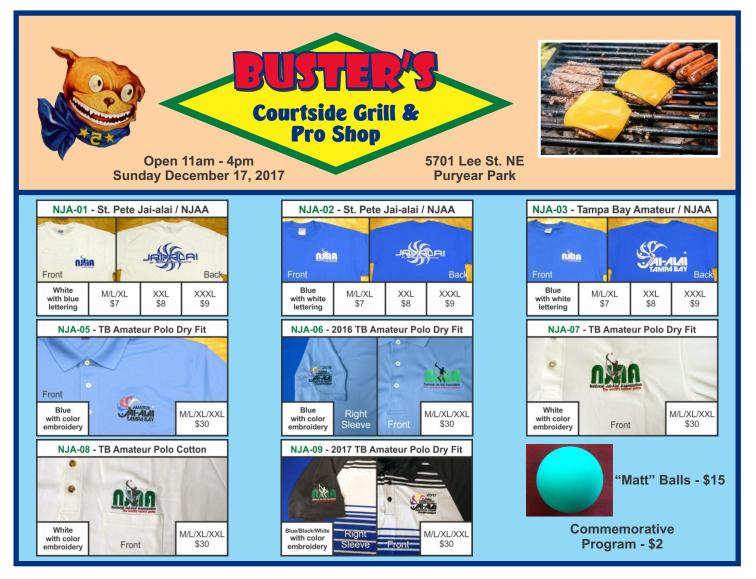

### Welcome to the NJAA's 10th Anniversary Event of our Court Approval!

Todays event is being filmed by the TVS Television Network (from California) and will be broadcasted at a later time on syndicated TV stations throughout the world. Sit back and enjoy the event and have some delicious hot dogs and burgers at Buster's Courtside Grill & Pro Shop!