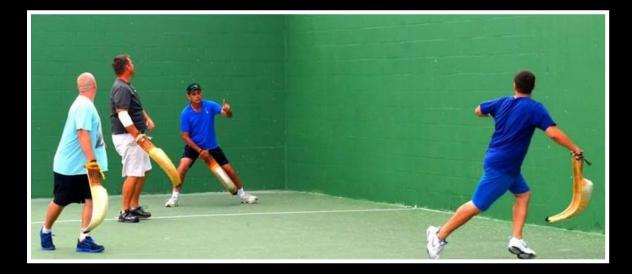

#### Lets Get Started!

The whole event started with Paul "Castanos" Kubala (second from the left) shown here with then City Council member Bill Foster (far left), who along with Tom DeMint persuaded the Edgemoor Neighborhood Association to move forward on the court approval with the City of St. Petersburg. Then mayor Rick Baker is next to Castanos, who was presented the "Innovation and Persistence Award". Since the court was built, over 10,000 league sanctioned games have been played over the 10 years.