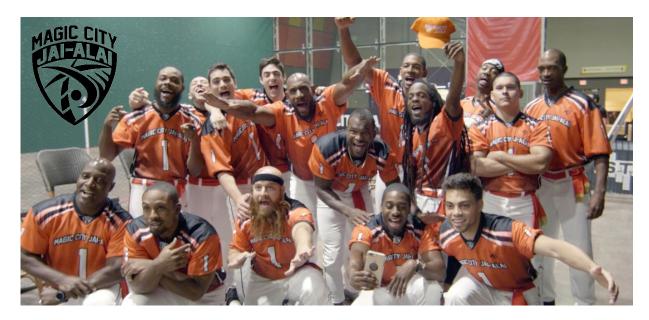

# Magic City

The NJAA is pleased to welcome the Magic City Casino Jai-alai players first visit to Puryear Park for a special two-day exhibition. With the help of our own Kyle Kubala, son the NJAA founder Paul, they have rounded up some of their top players to participate.

We also are pleased to welcome Stu Neiman, Director of Magic City Jai-alai Operations.

The following players are expected to participate:

Kubala Douglas Legend El Barba Jeden Bueno

Stu along with his Magic City stars

Kyle and Douglas show off their Jai-alai tattoos & muscles!

Make sure you watch the movie "Magic City Hustle"

On Saturday night at the JLaca Museum, the Kyle Kabala plague will be dedicated.

POOL SYSTEMS