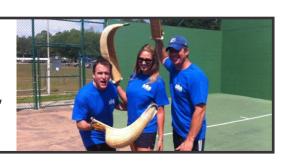

# Magic City

The NJAA is pleased to welcome the Magic City Casino Jai-alai players first visit to Puryear Park for a special two-day exhibition. With the help of our own Kyle Kubala, son the NJAA founder Paul, they have rounded up some of their top players to participate.

We also are pleased to welcome Stu Neiman, Director of Magic City Jai-alai Operations.

The following players are expected to participate:

Kubala Douglas Legend El Barba Jeden Bueno

Stu along with his Magic City stars

Kyle and Douglas show off their Jai-alai tattoos & muscles!

Make sure you watch the movie "Magic City Hustle"

On Saturday night at the JLaca Museum, the Kyle Kabala plague will be dedicated.

POOL SYSTEMS