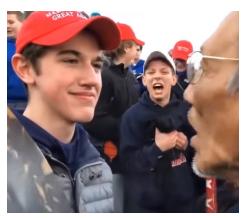

### Have these guys ever been photographed together?

**Kyle Kubala** Professional Jai-Alai Player

Nick Sandmann Taught CNN a lesson

Rastock Professional Jai-Alai Player

**Todd Frazier** Former Yankee & Mets 3rd baseman