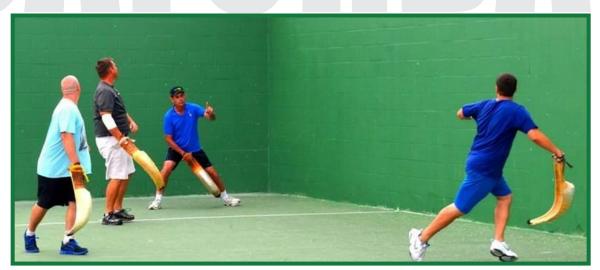

# Magic City

The NJAA is pleased to welcome the Magic City Casino Jai-alai players first visit to Puryear Park for a special two-day exhibition. With the help of our own Kyle Kubala, son the NJAA founder Paul, they have rounded up some of their top players to participate.

We also are pleased to welcome Stu Neiman, Director of Magic City Jai-alai Operations.

The following players are expected to participate:

Kubala Douglas Legend El Barba Jeden Bueno

Stu along with his Magic City stars