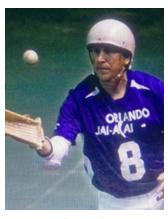

### Have these guys ever been photographed together?

**Kyle Kubala** Professional Jai-Alai Player

Nick Sandmann Taught CNN a lesson

Rastock Professional Jai-Alai Player

**Todd Frazier** Former Yankee & Mets 3rd baseman