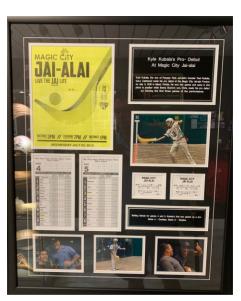

# Magic City

The NJAA is pleased to welcome the Magic City Casino Jai-alai players first visit to Puryear Park for a special two-day exhibition. With the help of our own Kyle Kubala, son the NJAA founder Paul, they have rounded up some of their top players to participate.

Kyle and Douglas show off their Jai-alai tattoos & muscles!

Make sure you watch the movie "Magic City Hustle"

On Saturday night at the JLaca Museum, the Kyle Kabala plague will be dedicated.

POOL SYSTEMS