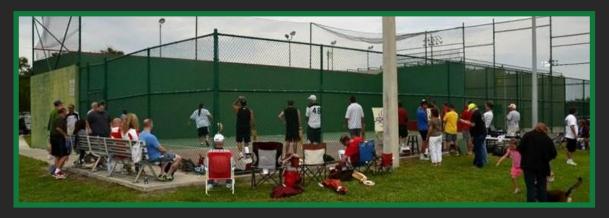

# Commemorative Program

Saturday, January 25, 2020 - 1:30pm Sunday, January 26, 2020 - 11:00am

Puryear Park, St. Petersburg

# Magic City

The NJAA is pleased to welcome the Magic City Casino Jai-alai players first visit to Puryear Park for a special two-day exhibition. With the help of our own Kyle Kubala, son the NJAA founder Paul, they have rounded up some of their top players to participate.